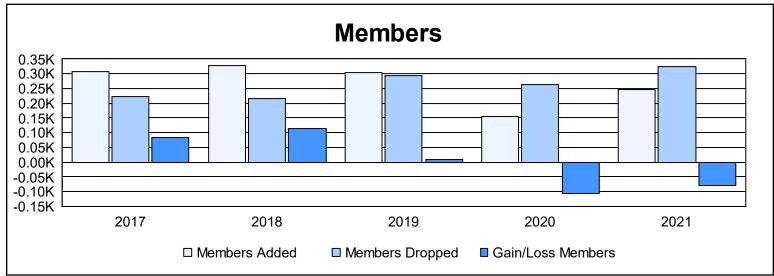

District LA 6 As of June 2021 Cumulative

| Year      | New<br>Clubs | Dropped<br>Clubs | Gain/<br>Loss<br>Clubs | New<br>Members | Charter<br>Members | Reinstate<br>Members | Transfer<br>Members | Total<br>Member<br>Added | Total<br>Members<br>Dropped | Gain/<br>Loss<br>Members |
|-----------|--------------|------------------|------------------------|----------------|--------------------|----------------------|---------------------|--------------------------|-----------------------------|--------------------------|
| 2016-2017 | 5            | 2                | 3                      | 165            | 118                | 21                   | 2                   | 306                      | 223                         | 83                       |
| 2017-2018 | 1            | 0                | 1                      | 257            | 35                 | 34                   | 2                   | 328                      | 215                         | 113                      |
| 2018-2019 | 3            | 1                | 2                      | 189            | 91                 | 22                   | 1                   | 303                      | 295                         | 8                        |
| 2019-2020 | 1            | 1                | 0                      | 89             | 44                 | 14                   | 8                   | 155                      | 262                         | -107                     |
| 2020-2021 | 1            | 5                | -4                     | 177            | 59                 | 10                   | 2                   | 248                      | 326                         | -78                      |
| Average   | 2            | 2                | 0                      | 175            | 69                 | 20                   | 3                   | 268                      | 264                         | 4                        |